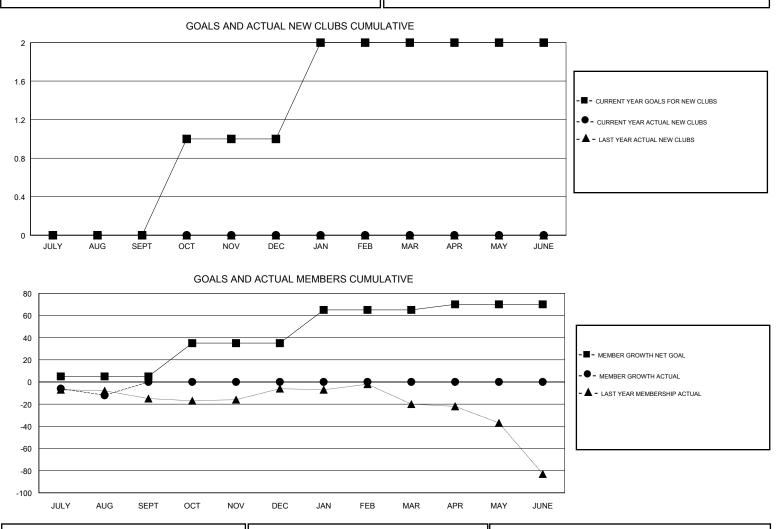

## HOWARD HUDSON LOCATION OREGON GMT CA GMT: Clubs Members RESULTS FOR 2018-2019 RESULTS FOR 2018-2019 NEW CLUBS NEW CLUB GOAL DROPPED CLUBS MEMBER GROWTH NET MEMBER GROWTH DROPPED QUARTER QUARTER GOAL ACTUAL MEMBERS ACTUAL (including transfers) 0 0 2 5 10 19 JULY/AUG/SEPT JULY/AUG/SEPT 1 0 0 30 0 0 OCT/NOV/DEC OCT/NOV/DEC 0 1 0 30 0 0 JAN/FEB/MAR JAN/FEB/MAR 0 0 0 5 0 0 APR/MAY/JUNE APR/MAY/JUNE